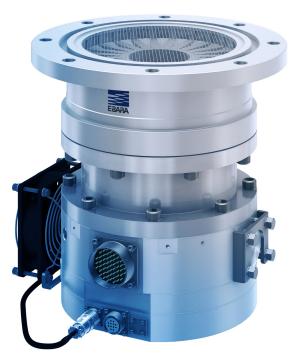

## **BENEFITS**

**EMT** 

- Ultra-high vacuum
- Most energy efficient temperature management
- Radiation resistent or with PK board inside
- Completely hydrocarbon free
- Installation in any orientation
- Safety standards

| Models                                | ЕМТЗ97М    | EMT427M    | ЕМТ907М     | EMT1307M    | EMT2400M  |
|---------------------------------------|------------|------------|-------------|-------------|-----------|
| Pumping speed in I/s                  | 340        | 400        | 900         | 1,300       | 2,400     |
| Ultimate pressure Pa                  | < 1.00E-7* | < 1,00E-7* | > 1,00E-8** | < 1,00E-8** | < 1,00E-6 |
| Backing pump (re-<br>commended) l/min | > 160      | > 160      | > 250       | > 250       | > 500     |
| Inlet flange<br>diameter DN           | DN100      | DN160      | DN160       | DN200       | DN250     |
| Throughput N2<br>(sccm)               | 2,000      | 2,000      | 3,000       | 3,000       | 3,000     |
| Start up time (min)                   | < 3        | < 3        | < 5         | < 5         | < 5       |
| Stop time (min)                       |            |            | < 5         |             |           |
| Height<br>in mm                       | 288 - 294  | 250 - 255  | 401 - 407   | 349 - 410   | 340       |
| Size in mm<br>(diameter)              | Ø186       | Ø180       | Ø264        | Ø264        | Ø310      |
| Weight in kg                          | 16-19      | 16-19      | 37-45       | 37-45       | 45        |